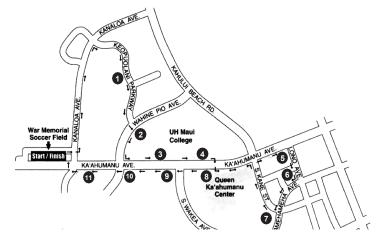

#### WHEN & WHERE IS THE MAUI COUNTY CHARITY WALK?

Maui

Saturday, May 9, 2020 7am (Registration begins at 6:30AM) War Memorial Special Events Field

#### Charity Walk, Maui Route Map & Aid Stations Locations

#### Charitywalkhawaii.org/maui or call MHLA (808) 244-8625

Aid stations throughout the walk are sponsored, operated, and supplied with refreshments by Maui Hotel & Lodging Association members. Entertainment and more refreshments are also provided at the end of the walk.